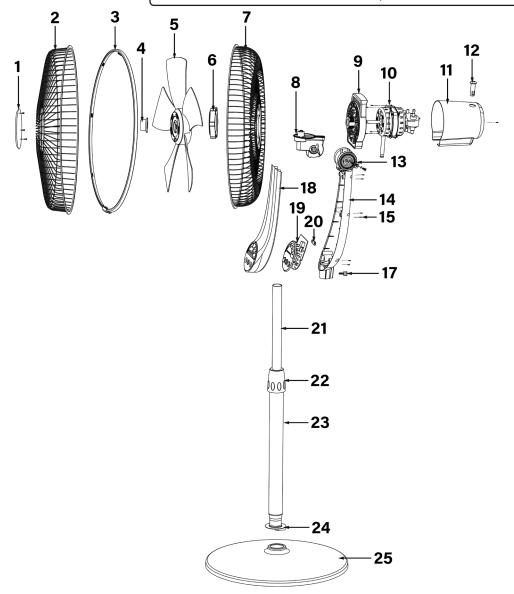

## 16" Quiet High Performance Oscillating Pedestal Fan

**Model No: SFF16Q** 

| Item | Part No.  | Description                 |
|------|-----------|-----------------------------|
| 1    | SFF16Q-01 | Front Cover                 |
| 2    | SFF16Q-02 | Front Grille                |
| 3    | SFF16Q-03 | Grille Ring                 |
| 4    | SFF16Q-04 | Fan Blade Ring              |
| 5    | SFF16Q-05 | Fan Blade 16"               |
| 6    | SFF16Q-06 | Plastic Nut for Rear Grille |
| 7    | SFF16Q-07 | Rear Grille                 |
| 8    | SFF16Q-08 | Neck Support                |
| 9    | SFF16Q-09 | Front Cover for Motor       |
| 10   | SFF16Q-10 | Motor                       |
| 11   | SFF16Q-11 | Rear Cover for Motor        |
| 12   | SFF16Q-12 | Adjustment Pin              |

| Item | Part No.  | Description                |
|------|-----------|----------------------------|
| 13   | SFF16Q-13 | Nut                        |
| 14   | SFF16Q-14 | Rear Cover for Switch Box  |
| 15   | SFF16Q-15 | Screw                      |
| 17   | SFF16Q-17 | Adjustment Knob            |
| 18   | SFF16Q-18 | Front Cover for Switch Box |
| 19   | SFF16Q-19 | PCB                        |
| 20   | SFF16Q-20 | Cable Grip                 |
| 21   | SFF16Q-21 | Upright Support (Upper)    |
| 22   | SFF16Q-22 | Upright Support Cover      |
| 23   | SFF16Q-23 | Upright Support (Lower)    |
| 24   | SFF16Q-24 | Base/Upright Support       |
| 25   | SFF16Q-25 | Stand Base                 |